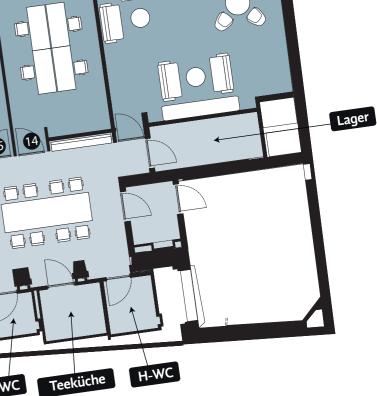

### YOUR HIGHLIGHTS AT A GLANCE

- Absolute premium address best location in the heart of the city
- Multilingual, strong team with first-class training for: Reception, office assistance, planning and organising meetings. High-performance with the right mindset for the highest service standards
- 19 exclusive offices. Design meets function for well-being: height-adjustable desks, ergonomic armchairs, mobile pharmacy cabinets and caddies
- Elegant fireplace lounge and 1 high-end conference room
- Air-conditioned, private **phonebooths**
- Silent cubes with soundproofing for small meetings or phone calls
- Digital rooms with intelligent 180° 4K cameras for virtual meetings or podcasts
- State-of-the-art conference technology with intelligent 4K video conferencing systems
- High-speed internet access
- Agile work meets deep work flexible workplace solutions for demanding business
- Award-winning: The pureSilent® room concept and interior design were honoured with the internationally renowned ICONIC AWARD 2021, as well as BEST WORKSPACE and BEST MEETING LOCATION in Switzerland in 2022. For the best of the best in the interior design industry
- It makes sense: our pureSilent<sup>®</sup> philosophy is based on the idea that people enjoy with all 5 senses. This is why Anita Gödiker personally developed the pureSilent® Line
- pureCom invitations to exclusive networking events in the Satellite Office Business Circle

# **Light** for bright moments.

10 100

Hybrid working is a key issue of our time and requires a new type of spatial planning and technology integration. What makes an office a positive experience? It is the combination of aesthetics, functionality and flexibility. Those who economise on the workplace often pay with their success.

A well thought-out, aesthetic room design reduces stress, promotes creativity and well-being. pureSilent<sup>®</sup> combines high-quality, natural materials with functionality. Sustainability is important to us. Harmonious lighting and colour design, as well as ergonomic furniture and soundproofed, air-conditioned

pureSilent® combines quality, sustainability and aesthetic harmony to create a holistic approach that meets the requirements of the modern working world. What's more, in our satellite offices you are a valued part of an